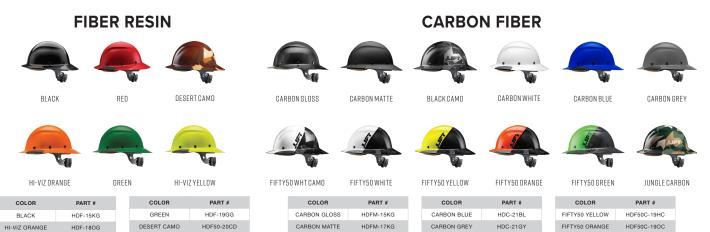

#### **FEATURES**

RED

HDF-20RG

Shell - Made from fiber reinforced resin or carbon fiber to withstand impacts.

HI-VIZ YELLOW

HDF-18H\

- Internal Liner Using a six-point suspension system to provide superior impact absorption.
- Padding Perforated Clarino® synthetic leather comfort dome with molded EVA foam insert for additional shock absorbing protection to the top of head.
- Retention System Using our uniquely designed LUX Suspension System to provide better retention. The ratcheting fitment dial allows for rapid head size adjustment and is easy to grip and manipulate with gloves on. The ratcheting system lies on the occipital lobe, providing stability and comfort.
- Brim Grip A staple feature on all our premium hard hats is designed to provide a better grip.
- Brow Pad Synthetic leather is durable and provides better sweat absorption than standard brow pads.

## AVAILABLE FOR SPECIAL ORDER ONLY

HDC-20CK

HDC-18WG

BLACK CAMO

CARBON WHITE

FIFTY50 WHITE CAMO

FIFTY50 WHITE

HDF50C-20WC

HDF50C-19WC

FIFTY50 GREEN

JUNGLE CARBON

HDF50C-20GC

#### AVAILABLE FOR SPECIAL ORDER ONLY

HDC-20CK

HDC-18WG

BLACK CAMO

CARBON WHITE

FIFTY50 WHITE CAMO

FIFTY50 WHITE

HDF50C-20WC