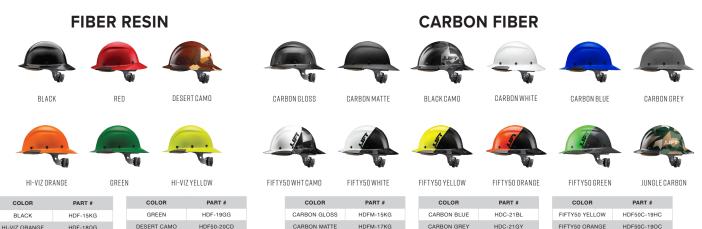

#### **FEATURES**

RED

HDF-20RG

Shell - Made from fiber reinforced resin or carbon fiber to withstand impacts.

HI-VIZ YELLOW

HDF-18H\

- Internal Liner Using a six-point suspension system to provide superior impact absorption.
- Padding Perforated Clarino® synthetic leather comfort dome with molded EVA foam insert for additional shock absorbing
  protection to the top of head.
- Retention System Using our uniquely designed LUX Suspension System to provide better retention. The ratcheting fitment
  dial allows for rapid head size adjustment and is easy to grip and manipulate with gloves on. The ratcheting system lies on the
  occipital lobe, providing stability and comfort.
- Brim Grip A staple feature on all our premium hard hats is designed to provide a better grip.
- Brow Pad Synthetic leather is durable and provides better sweat absorption than standard brow pads.

## AVAILABLE FOR SPECIAL ORDER ONLY

HDC-20CK

HDC-18WG

BLACK CAMO

CARBON WHITE

FIFTY50 WHITE CAMO

FIFTY50 WHITE

HDE50C-20WC

#### **FEATURES**

HI-VIZ ORANGE

RED

HDF-18OG

HDF-20RG

DESERT CAMO

HI-VIZ YELLOW

HDF50-20CD

HDF-18H\

- Shell Made from fiber reinforced resin or carbon fiber to withstand impacts.
- Internal Liner Using a six-point suspension system to provide superior impact absorption.
- Padding Perforated Clarino® synthetic leather comfort dome with molded EVA foam insert for additional shock absorbing protection to the top of head.
- Retention System Using our uniquely designed LUX Suspension System to provide better retention. The ratcheting fitment dial allows for rapid head size adjustment and is easy to grip and manipulate with gloves on. The ratcheting system lies on the occipital lobe, providing stability and comfort.
- Brim Grip A staple feature on all our premium hard hats is designed to provide a better grip.
- Brow Pad Synthetic leather is durable and provides better sweat absorption than standard brow pads.

## AVAILABLE FOR SPECIAL ORDER ONLY

BLACK CAMO

CARBON WHITE

HDFM-17KG

HDC-20CK

HDC-18WG

FIFTY50 WHITE CAMO

FIFTY50 WHITE