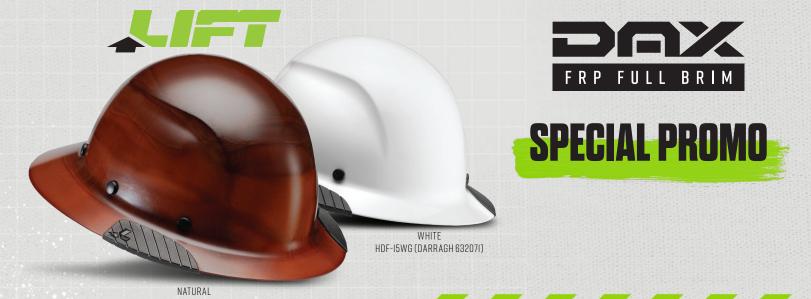

HDF-I5NG (DARRAGH 632070)

# SPECIAL PROMOTION ENDS MAY 31st, 2023

#### **FEATURES**

RED

HDF-20RG

Shell - Made from fiber reinforced resin or carbon fiber to withstand impacts.

HI-VIZ YELLOW

HDF-18H\

- Internal Liner Using a six-point suspension system to provide superior impact absorption.
- Padding Perforated Clarino® synthetic leather comfort dome with molded EVA foam insert for additional shock absorbing
  protection to the top of head.
- Retention System Using our uniquely designed LUX Suspension System to provide better retention. The ratcheting fitment
  dial allows for rapid head size adjustment and is easy to grip and manipulate with gloves on. The ratcheting system lies on the
  occipital lobe, providing stability and comfort.
- Brim Grip A staple feature on all our premium hard hats is designed to provide a better grip.
- Brow Pad Synthetic leather is durable and provides better sweat absorption than standard brow pads.