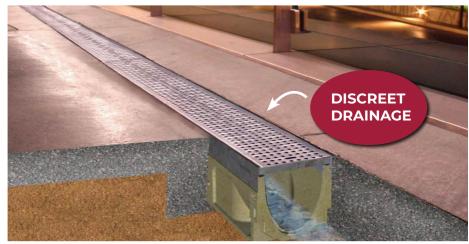

## **ACO** Drain

- 4X the compressive strength of cement/ concrete
- · Can be used with stone & brick pavers
- Boltless locking drainage system
- Resistant to everyday chemicals
- Discreet