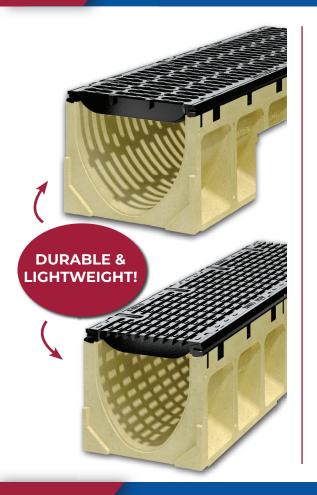

## **ACO** Drain

- 4X the compressive strength of cement/ concrete
- · Can be used with stone & brick pavers
- Boltless locking drainage system
- Resistant to everyday chemicals
- Discreet