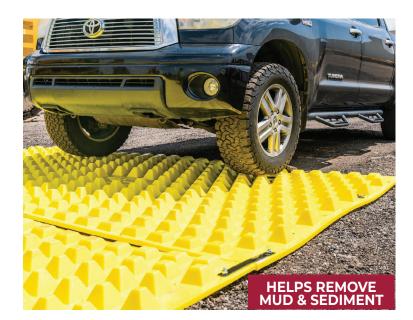

## **FODS MAT TRACKOUT CONTROL**

7' X 12' (290601) 1100TCM

## FODS ROUND HEAD FORM STAKE

18" (290604) 5180RS

- 59% more effective than rock!
- Save money on every project
- Increased effectiveness at reducing site trackout
- · Extreme durability
- · Rapid installation & reusable
- Tapered pyramids for easy onoff transition
- · High visibility
- · Chemical resistant
- Excavation not required
- · Rockless and easy to clean
- Easy to transport from site to site