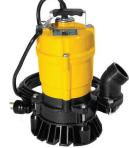

#### **2IN SEMI-TRASH PUMP** WTP-S02-1MGM (160213)

**3IN TRASH PUMP** WTP-T03-0MGM (160215)

**2IN SUBMERSIBLE PUMP** WITH FLOAT

PSTF2 400 (489020)

(902004)

**1-PHASE SUBMERSIBLE SUMP PUMP 6AMP** 

14942739 (902017)

1-1/4IN YELLSUB **SUBMERSIBLE** PUMP

**CP15 PUMP STICK** 

TRANSFER PUMP

08140 (476715)

**CORDLESS WATER** 

(902100)