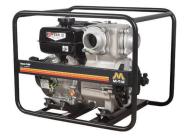

#### **2IN SEMI-TRASH PUMP** WTP-S02-1MGM (160213)

**3IN TRASH PUMP** WTP-T03-0MGM (160215)

**2IN SUBMERSIBLE PUMP** WITH FLOAT

PSTF2 400 (489020)

(902004)

**1-PHASE SUBMERSIBLE SUMP PUMP 6AMP** 

14942739 (902017)