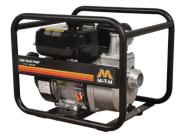

#### **2IN SEMI-TRASH PUMP** WTP-S02-1MGM (160213)

**3IN TRASH PUMP** WTP-T03-0MGM (160215)

**2IN SUBMERSIBLE PUMP** WITH FLOAT

PSTF2 400 (489020)

(902004)

**1-PHASE SUBMERSIBLE SUMP PUMP 6AMP** 

14942739 (902017)