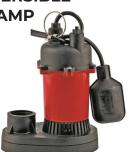

#### **2IN SEMI-TRASH PUMP** WTP-S02-1MGM (160213)

**3IN TRASH PUMP** WTP-T03-0MGM (160215)

**2IN SUBMERSIBLE PUMP** WITH FLOAT

PSTF2 400 (489020)

(902004)

**1-PHASE SUBMERSIBLE SUMP PUMP 6AMP** 

14942739 (902017)

1-1/4IN YELLSUB **SUBMERSIBLE** PUMP

**CP15 PUMP STICK** 

TRANSFER PUMP

08140 (476715)

**CORDLESS WATER** 

(902100)