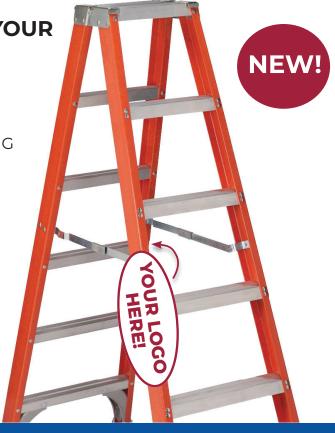

# **Customized Ladders**

SHOWCASE YOUR COMPANY ON YOUR NEXT LADDER PURCHASE!

**AVAILABLE IN ALL LADDER SIZES** 

MACHINES AT MULTIPLE LOCATIONS, ALLOWING US TO CUSTOMIZE YOUR ORDERS QUICKLY!

- · Customizable for easy recognition on jobsite
- Helps deter theft- easily identifiable & harder to resell
- All ladders are ANSI and OSHA certified
- Easier than ever to track inventory equipment across jobsites

CALL OR ASK OUR SALES REPS FOR MORE INFO!