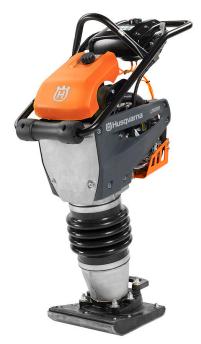

## **Check out these features:**

- LF 75 Plate comes with integrated transport wheels, folding handle, and 3.4 gal water tank.
- Equipped with low vibration handle saving strain on hands Compact well balanced design delivers high impact and arms. Allows for a full days work.
- · Sealed bearings in eccentric housing and V-belt cooling reduce maintenance. Save time and money.
- LT 6005 Rammer is equipped with a Honda GXR120 engine designed specifically for rammers.
- energy with low hand vibration.
- · Service friendly with air filter monitor, easy filter access, and low oil warning light.