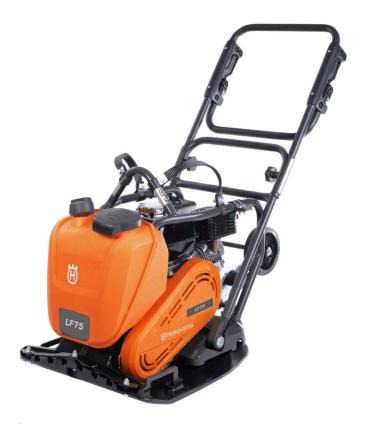

## **Check out these features:**

- LF 75 Plate comes with integrated transport wheels, folding handle, and 3.4 gal water tank.
- Equipped with low vibration handle saving strain on hands Compact well balanced design delivers high impact and arms. Allows for a full days work.
- · Sealed bearings in eccentric housing and V-belt cooling reduce maintenance. Save time and money.
- LT 6005 Rammer is equipped with a Honda GXR120 engine designed specifically for rammers.
- energy with low hand vibration.
- · Service friendly with air filter monitor, easy filter access, and low oil warning light.